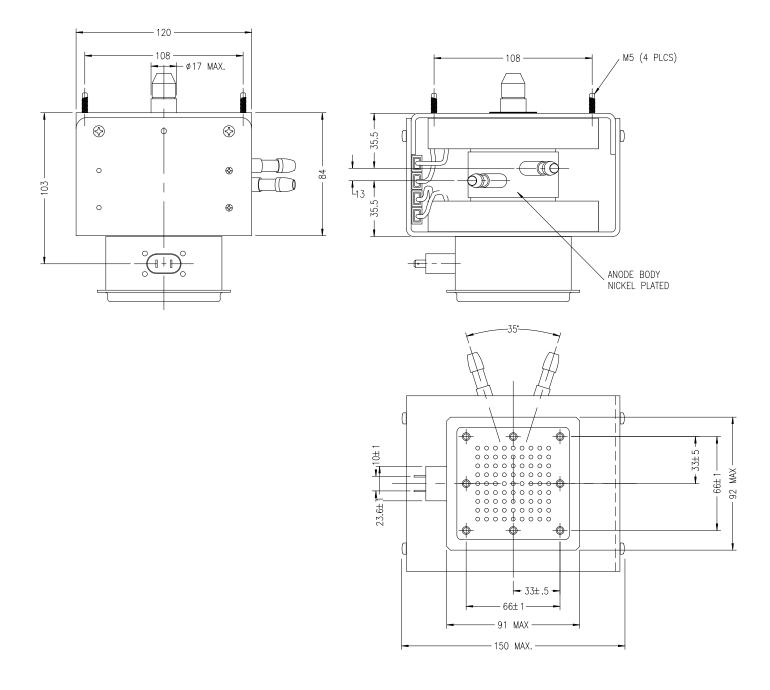

#### **Outline Drawing:**

Note: Unless otherwise noted, dimensions are nominal values in mm. Specifications subject to change without notice.

rell.com | relltubes.com | sales@rell.com

40W267 Keslinger Road PO Box 393, LaFox, IL 60147 USA 1.800.348.5580 (USA & Canada) 1.630.208.2200 (International)