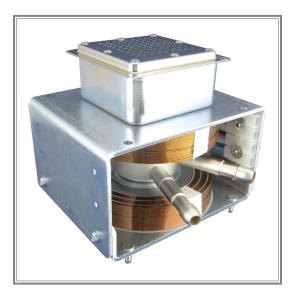

## **Description:**

Packaged, metal-ceramic, water cooled continuous-wave magnetron with integral RF cathode filter intended for use in industrial microwave heating applications. The tube features a quick-heating cathode, high efficiency, and has a typical output power of 6 kW.

A packaged permanent magnet and an integrated electromagnet system allow accurate output power control and stabilization.

- 6.0 kW CW power output
- Integrated Electromagnet
- Water cooled anode
- Probe Output